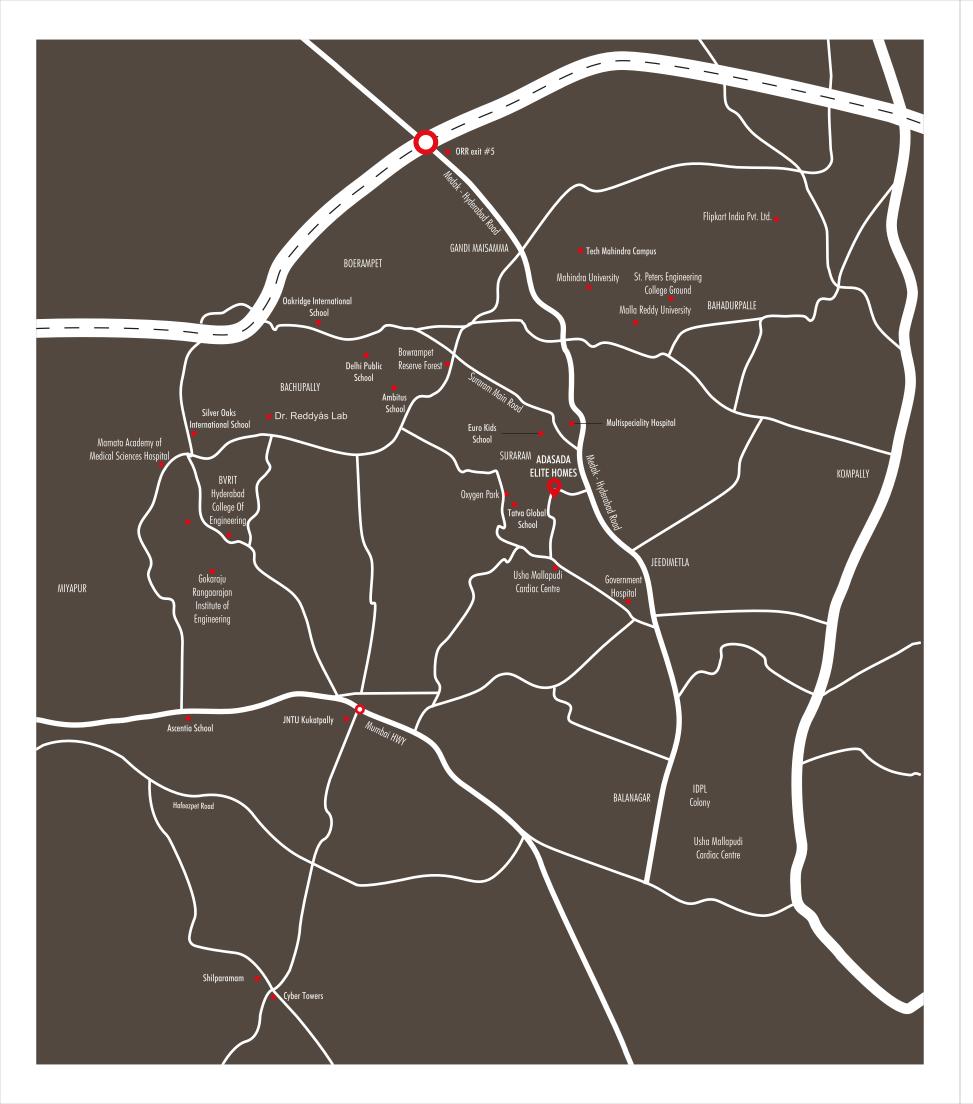

# CITY LIFE WITH A SERENE AMBIENCE

Gajularamaram is an excellent choice for those who wish to reside in a tranquil ambience and at the same time want to reach out to the city life. The locality has easy access to amenities and transport links to various parts in the city. The area retains a suburban charm and has several reputed hospitals and colleges.

Euro Kids School < 05 mins

Usha Mullapudi Hospital < 05 mins

Malla Reddy Hospital < 10 mins.

JNTU Kukatpally < 15 mins.

ORR Exit #5 < 20 mins

Oakridge School < 20 mins

Tech Mahindra < 21 mins.

Ambitus World School < 30 mins.

# **EDUCATIONAL INSTITUTIONS IN PROXIMITY**

Kidzee School < 08 mins. Delhi Public School < 20 mins. Vignan School < 28 mins.

Tatva Global School < 12 mins. Global Edge School < 22 mins. Ascentia School < 29 mins.

Unicent School < 20 mins. Silver Oaks School < 22 mins.

Academic Heights School < 31 mins.