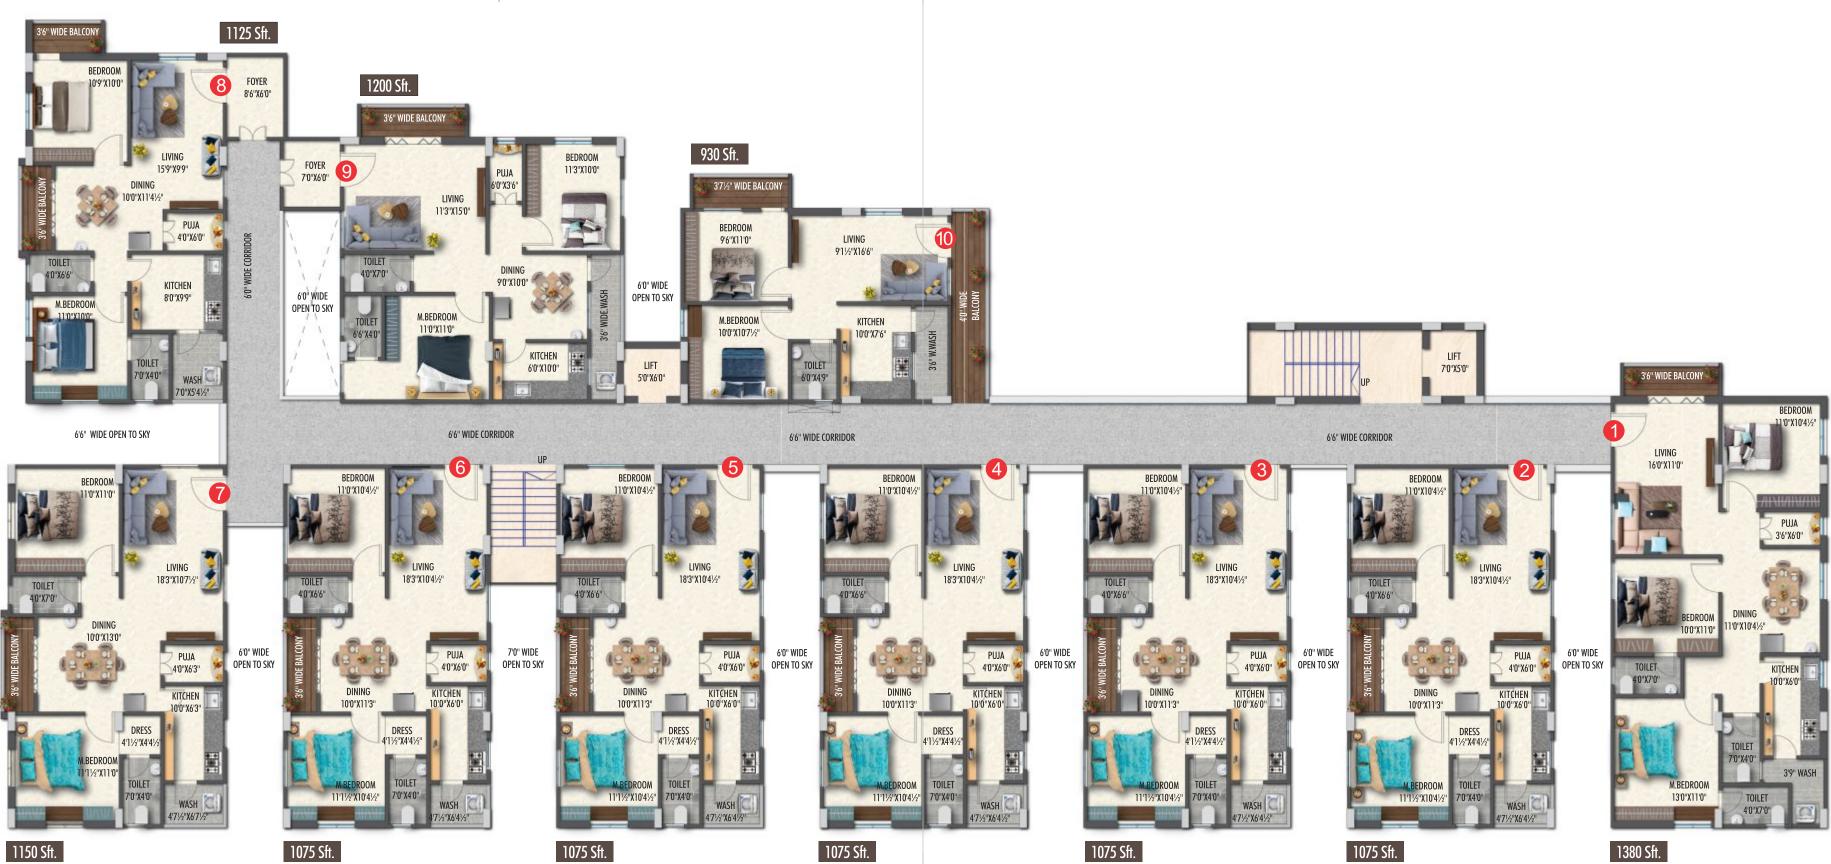

# 2 & 3 BHK Elite Homes @ Gajularamaram

AN ELITE LIFE







# LEGEND

- 1. Entry
- 2. Exit
- 3. Kids Play Area



# TYPICAL FLOOR PLAN





# LIVE THE JOY

Fun never ends at Adasada Elite with amazing choice of activities. Relax and rejuvenate after a long day at landscaped gardens, social & recreational spaces. Step into a healthy life with slick outdoors, play areas, jogging track and splendid sports facilities.



Jogging Track



Children Play Area



Recreation Spaces



Seating Spaces



Landscape Garden

# TAKE YOUR FITNESS TO THE NEXT LEVEL

Improve your health, tone up and build endurance at the spacious Gymnasium that will inspire you and help you feel your best



# OPEN YOURSELF UP TO NEW EXPERIENCES

Have fun singing songs, dancing to your favorite tunes and celebrate special occasions with your loved ones at the wonderful banquet hall that is slated to nurture memorable experiences.



Gym

Banquet Hall

# MAKI